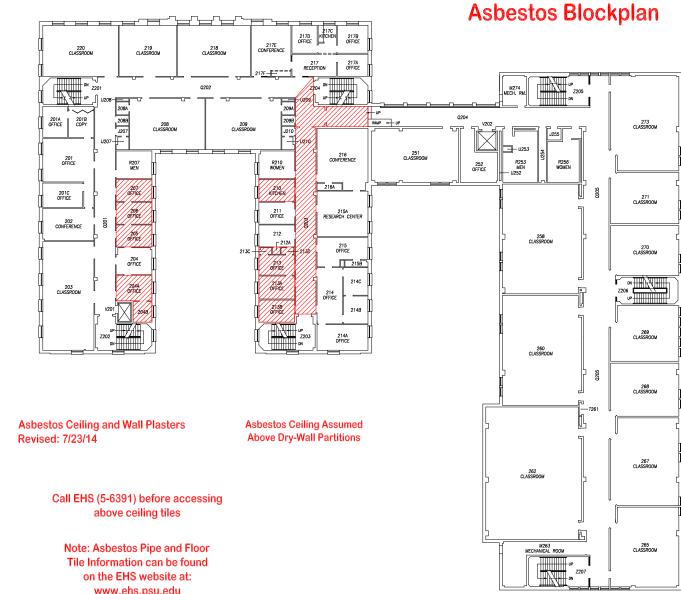

## Asbestos Blockplan Willard Building

DO NOT PRINT THESE BLOCKPLANS AND ASSUME CHANGES NEVER OCCUR. UPDATES ARE CONSTANTLY BEING ADDED.

These blockplans DO NOT include the following asbestos containing materials:

Thermal insulations such as pipe, boiler, tank, or duct insulation; these are assumed to contain asbestos unless they are obviously fiberglass or foam rubber.

ALL resilient floorings are also assumed to contain asbestos (i.e. 12"x12" and 9"x9" Floor Tile, Linoleum, etc.).

ALL Soapstone Lab Bench Tops are also assumed to contain asbestos.

Many of these materials are above drop ceilings and are not readily visible. Specific locations of these materials can be obtained by calling Environmental Health and Safety at 5-6391 (3-1111 after 5 P.M.).

WILLARD BUILDING FIRST FLOOR PLAN UNIVERSITY PARK CAMPUS, UNIVERSITY PARK, PA

www.ehs.psu.edu

Call EHS (5-6391) before accessing above ceiling tiles

Note: Asbestos Pipe and Floor Tile Information can be found on the EHS website at: www.ehs.psu.edu