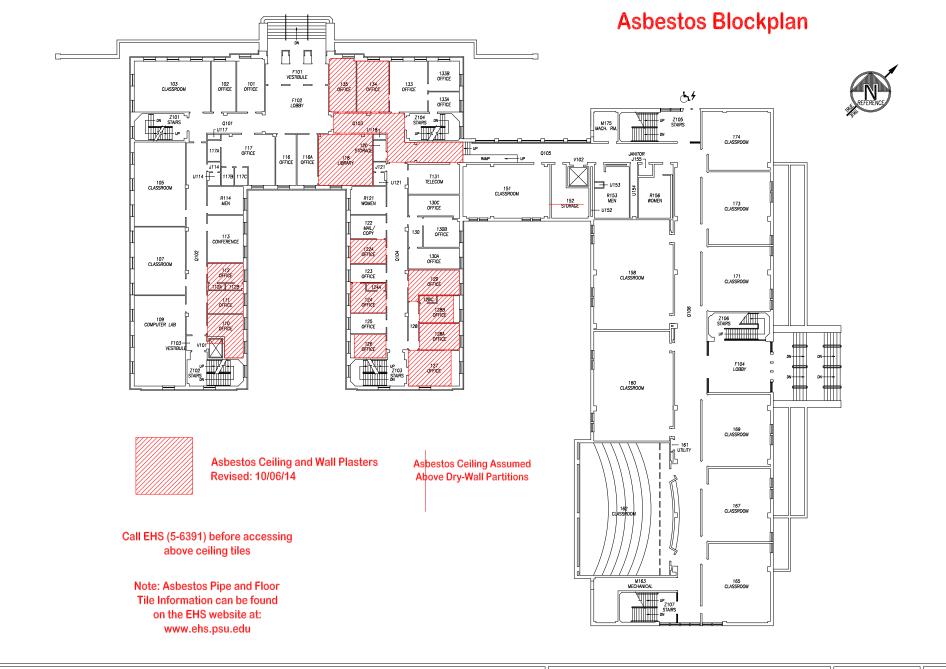

## Asbestos Blockplan Willard Building

DO NOT PRINT THESE BLOCKPLANS AND ASSUME CHANGES NEVER OCCUR. UPDATES ARE CONSTANTLY BEING ADDED.

These blockplans DO NOT include the following asbestos containing materials:

Thermal insulations such as pipe, boiler, tank, or duct insulation; these are assumed to contain asbestos unless they are obviously fiberglass or foam rubber.

ALL resilient floorings are also assumed to contain asbestos (i.e. 12"x12" and 9"x9" Floor Tile, Linoleum, etc.).

ALL Soapstone Lab Bench Tops are also assumed to contain asbestos.

Many of these materials are above drop ceilings and are not readily visible. Specific locations of these materials can be obtained by calling Environmental Health and Safety at 5-6391 (3-1111 after 5 P.M.).

WILLARD BUILDING THIRD FLOOR PLAN UNIVERSITY PARK CAMPUS, UNIVERSITY PARK, PA