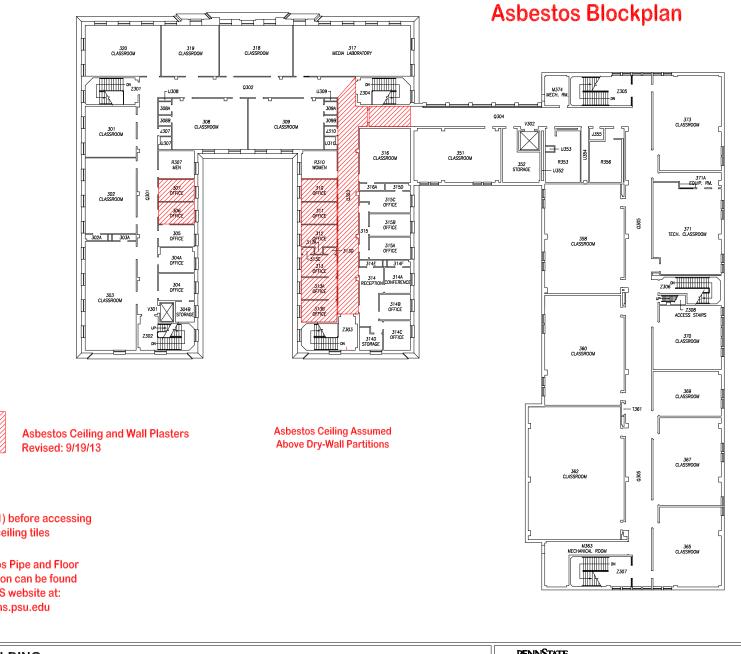

## Asbestos Blockplan Willard Building

DO NOT PRINT THESE BLOCKPLANS AND ASSUME CHANGES NEVER OCCUR. UPDATES ARE CONSTANTLY BEING ADDED.

These blockplans DO NOT include the following asbestos containing materials:

Thermal insulations such as pipe, boiler, tank, or duct insulation; these are assumed to contain asbestos unless they are obviously fiberglass or foam rubber.

ALL resilient floorings are also assumed to contain asbestos (i.e. 12"x12" and 9"x9" Floor Tile, Linoleum, etc.).

ALL Soapstone Lab Bench Tops are also assumed to contain asbestos.

Many of these materials are above drop ceilings and are not readily visible. Specific locations of these materials can be obtained by calling Environmental Health and Safety at 5-6391 (3-1111 after 5 P.M.).

WILLARD BUILDING THIRD FLOOR PLAN UNIVERSITY PARK CAMPUS, UNIVERSITY PARK, PA