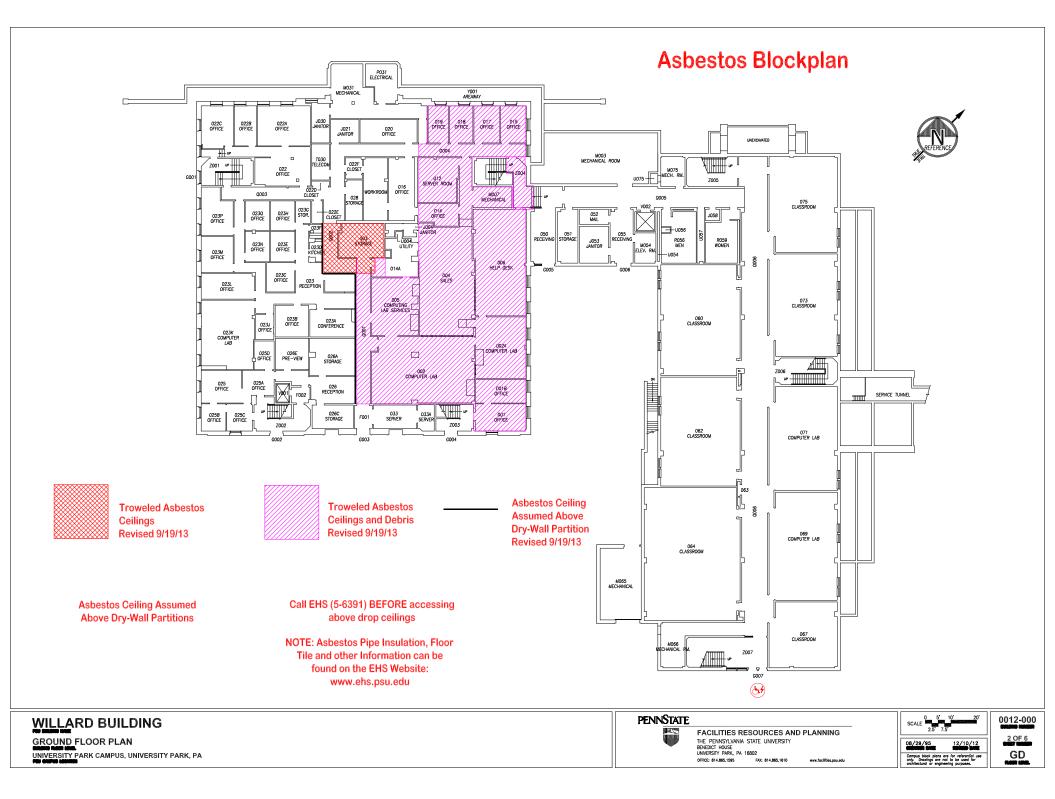

## Asbestos Blockplan Willard Building

DO NOT PRINT THESE BLOCKPLANS AND ASSUME CHANGES NEVER OCCUR. UPDATES ARE CONSTANTLY BEING ADDED.

These blockplans DO NOT include the following asbestos containing materials:

Thermal insulations such as pipe, boiler, tank, or duct insulation; these are assumed to contain asbestos unless they are obviously fiberglass or foam rubber.

ALL resilient floorings are also assumed to contain asbestos (i.e. 12"x12" and 9"x9" Floor Tile, Linoleum, etc.).

ALL Soapstone Lab Bench Tops are also assumed to contain asbestos.

Many of these materials are above drop ceilings and are not readily visible. Specific locations of these materials can be obtained by calling Environmental Health and Safety at 5-6391 (3-1111 after 5 P.M.).

WILLARD BUILDING FIRST FLOOR PLAN UNIVERSITY PARK CAMPUS, UNIVERSITY PARK, PA

www.ehs.psu.edu

Call EHS (5-6391) before accessing above ceiling tiles

Note: Asbestos Pipe and Floor Tile Information can be found on the EHS website at: www.ehs.psu.edu