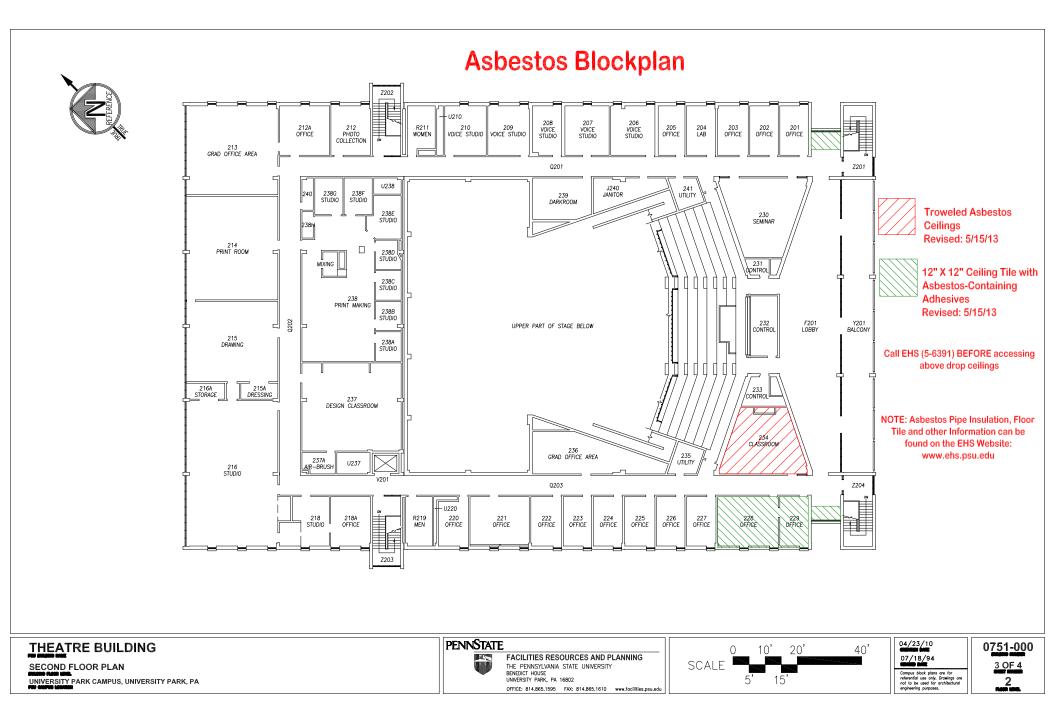

## Asbestos Blockplan Theatre Building

DO NOT PRINT THESE BLOCKPLANS AND ASSUME CHANGES NEVER OCCUR. UPDATES ARE CONSTANTLY BEING ADDED.

These blockplans DO NOT include the following asbestos containing materials:

Thermal insulations such as pipe, boiler, tank, or duct insulation; these are assumed to contain asbestos unless they are obviously fiberglass or foam rubber.

ALL resilient floorings are also assumed to contain asbestos (i.e. 12"x12" and 9"x9" Floor Tile, Linoleum, etc.).

ALL Soapstone Lab Bench Tops are also assumed to contain asbestos.

Many of these materials are above drop ceilings and are not readily visible. Specific locations of these materials can be obtained by calling Environmental Health and Safety at 5-6391 (3-1111 after 5 P.M.).