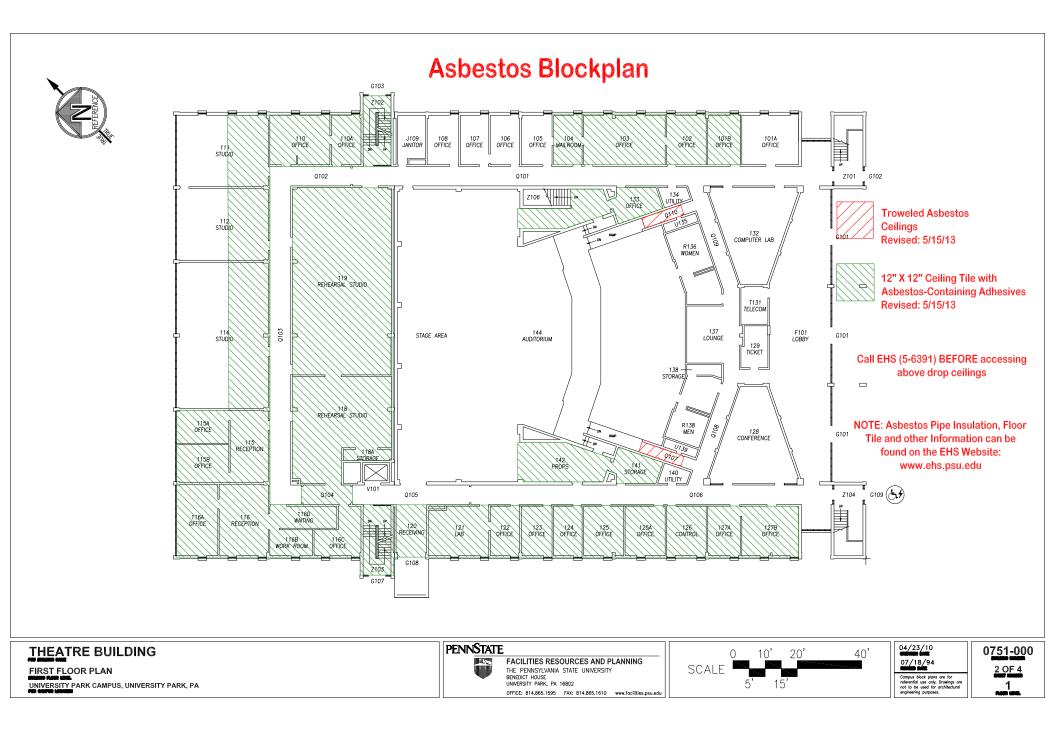

## Asbestos Blockplan Theatre Building

DO NOT PRINT THESE BLOCKPLANS AND ASSUME CHANGES NEVER OCCUR. UPDATES ARE CONSTANTLY BEING ADDED.

These blockplans DO NOT include the following asbestos containing materials:

Thermal insulations such as pipe, boiler, tank, or duct insulation; these are assumed to contain asbestos unless they are obviously fiberglass or foam rubber.

ALL resilient floorings are also assumed to contain asbestos (i.e. 12"x12" and 9"x9" Floor Tile, Linoleum, etc.).

ALL Soapstone Lab Bench Tops are also assumed to contain asbestos.

Many of these materials are above drop ceilings and are not readily visible. Specific locations of these materials can be obtained by calling Environmental Health and Safety at 5-6391 (3-1111 after 5 P.M.).