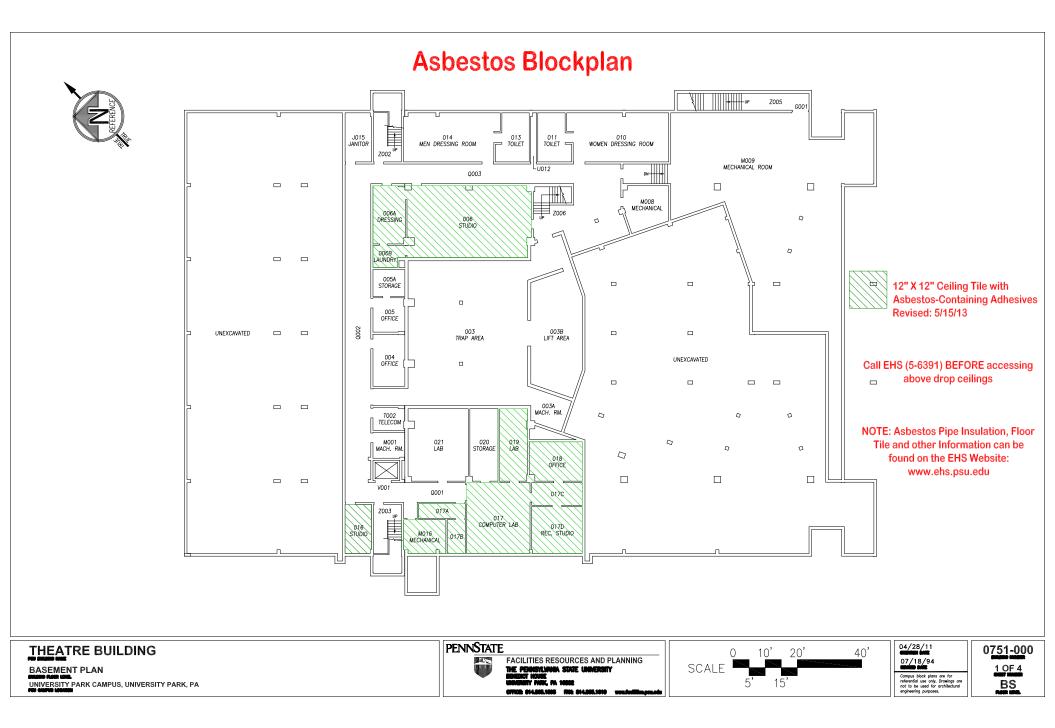

## Asbestos Blockplan Theatre Building

DO NOT PRINT THESE BLOCKPLANS AND ASSUME CHANGES NEVER OCCUR. UPDATES ARE CONSTANTLY BEING ADDED.

These blockplans DO NOT include the following asbestos containing materials:

Thermal insulations such as pipe, boiler, tank, or duct insulation; these are assumed to contain asbestos unless they are obviously fiberglass or foam rubber.

ALL resilient floorings are also assumed to contain asbestos (i.e. 12"x12" and 9"x9" Floor Tile, Linoleum, etc.).

ALL Soapstone Lab Bench Tops are also assumed to contain asbestos.

Many of these materials are above drop ceilings and are not readily visible. Specific locations of these materials can be obtained by calling Environmental Health and Safety at 5-6391 (3-1111 after 5 P.M.).