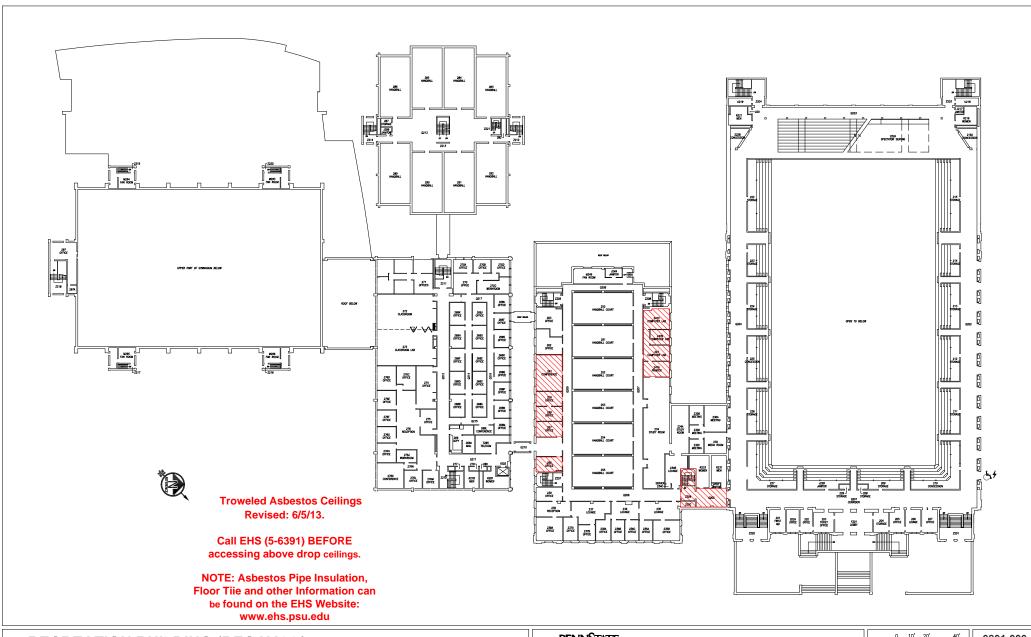

### **RECREATION BUILDING (REC HALL)**

SECOND FLOOR PLAN

UNIVERSITY PARK CAMPUS, UNIVERSITY PARK, PA

# Asbestos Blockplan Rec Hall

DO NOT PRINT THESE BLOCKPLANS AND ASSUME CHANGES NEVER OCCUR. UPDATES ARE CONSTANTLY BEING ADDED.

These blockplans DO NOT include the following asbestos containing materials:

Thermal insulations such as pipe, boiler, tank, or duct insulation; these are assumed to contain asbestos unless they are obviously fiberglass or foam rubber.

ALL resilient floorings are also assumed to contain asbestos (i.e. 12"x12" and 9"x9" Floor Tile, Linoleum, etc.).

ALL Soapstone Lab Bench Tops are also assumed to contain asbestos.

Many of these materials are above drop ceilings and are not readily visible. Specific locations of these materials can be obtained by calling Environmental Health and Safety at 5-6391 (3-1111 after 5 P.M.).