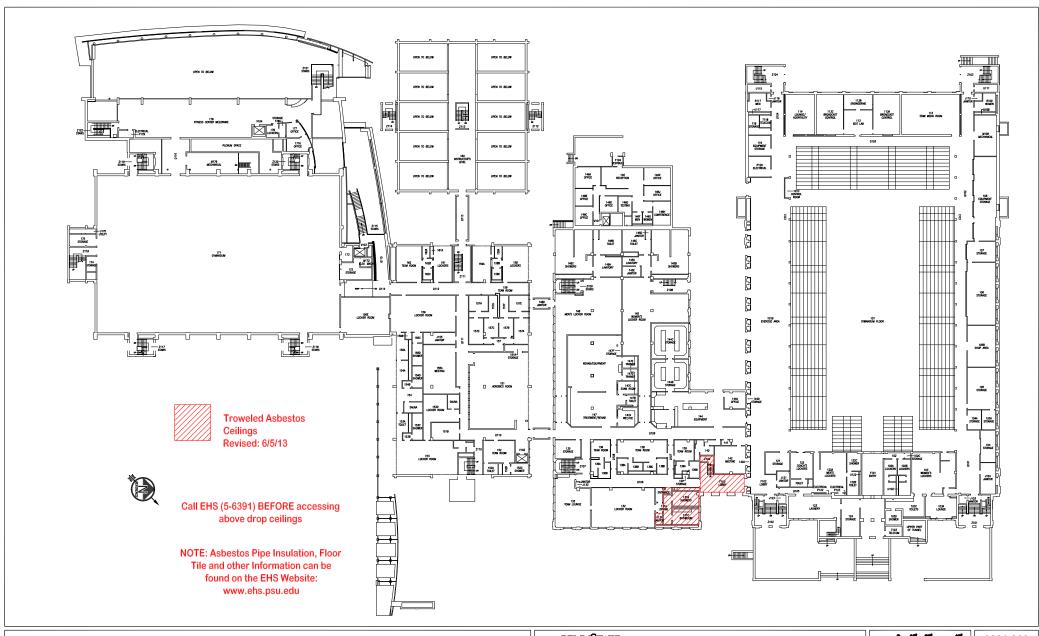

### **RECREATION BUILDING (REC HALL)**

FIRST FLOOR PLAN

UNIVERSITY PARK CAMPUS, UNIVERSITY PARK, PA

# Asbestos Blockplan Rec Hall

DO NOT PRINT THESE BLOCKPLANS AND ASSUME CHANGES NEVER OCCUR. UPDATES ARE CONSTANTLY BEING ADDED.

These blockplans DO NOT include the following asbestos containing materials:

Thermal insulations such as pipe, boiler, tank, or duct insulation; these are assumed to contain asbestos unless they are obviously fiberglass or foam rubber.

ALL resilient floorings are also assumed to contain asbestos (i.e. 12"x12" and 9"x9" Floor Tile, Linoleum, etc.).

ALL Soapstone Lab Bench Tops are also assumed to contain asbestos.

Many of these materials are above drop ceilings and are not readily visible. Specific locations of these materials can be obtained by calling Environmental Health and Safety at 5-6391 (3-1111 after 5 P.M.).