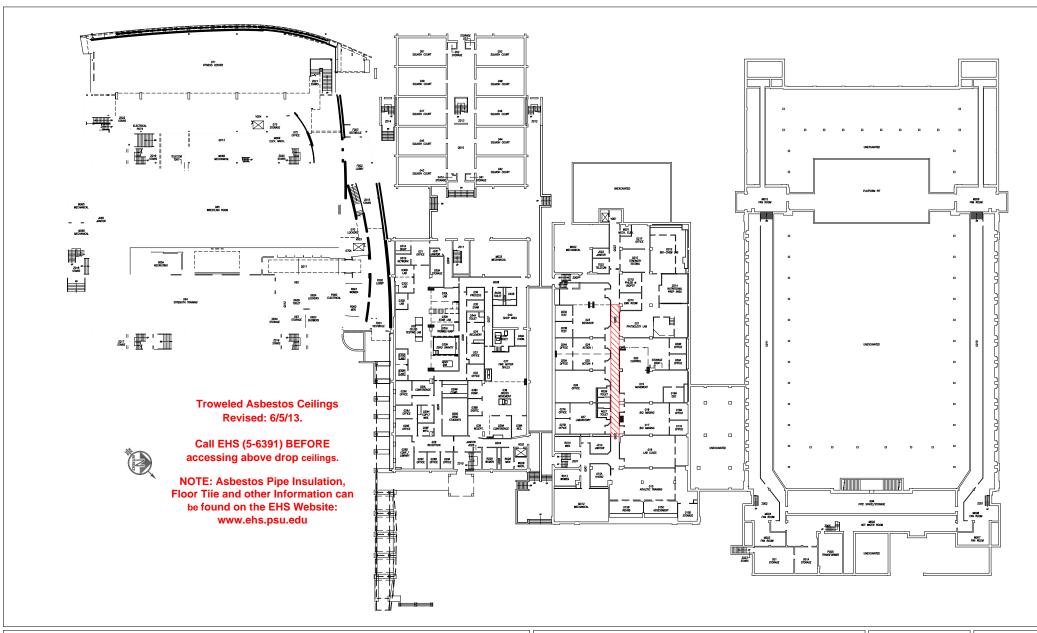

## **RECREATION BUILDING (REC HALL)**

BASEMENT PLAN

UNIVERSITY PARK CAMPUS, UNIVERSITY PARK, PA

# Asbestos Blockplan Rec Hall

DO NOT PRINT THESE BLOCKPLANS AND ASSUME CHANGES NEVER OCCUR. UPDATES ARE CONSTANTLY BEING ADDED.

These blockplans DO NOT include the following asbestos containing materials:

Thermal insulations such as pipe, boiler, tank, or duct insulation; these are assumed to contain asbestos unless they are obviously fiberglass or foam rubber.

ALL resilient floorings are also assumed to contain asbestos (i.e. 12"x12" and 9"x9" Floor Tile, Linoleum, etc.).

ALL Soapstone Lab Bench Tops are also assumed to contain asbestos.

Many of these materials are above drop ceilings and are not readily visible. Specific locations of these materials can be obtained by calling Environmental Health and Safety at 5-6391 (3-1111 after 5 P.M.).