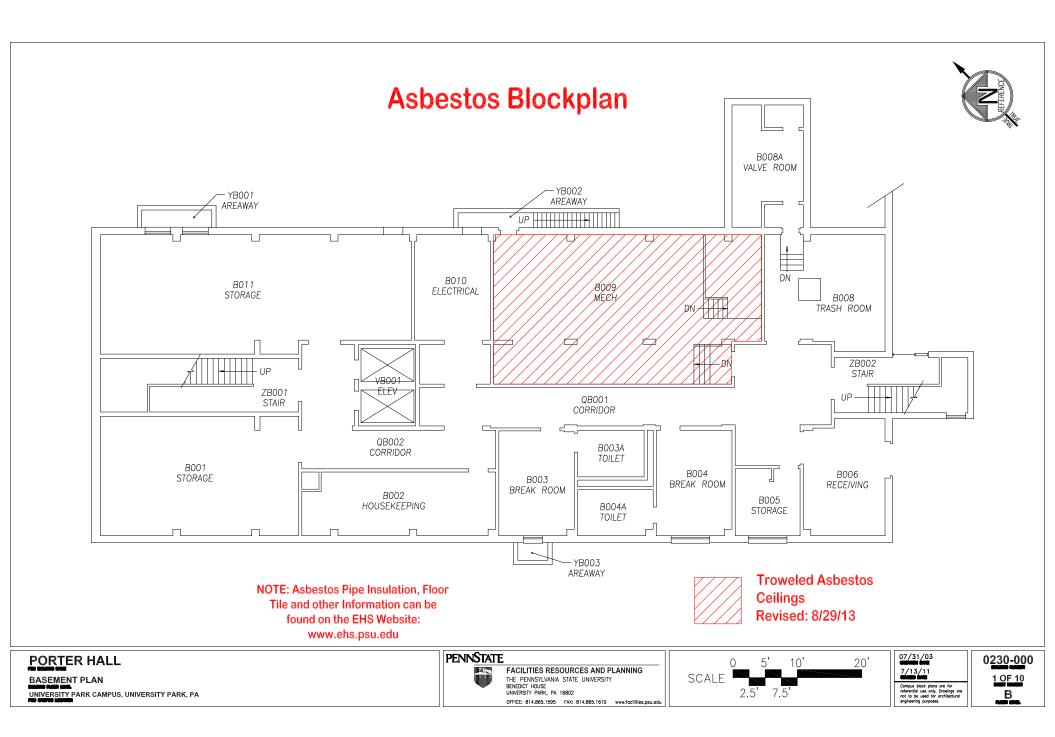

## Asbestos Blockplan Porter Hall

DO NOT PRINT THESE BLOCKPLANS AND ASSUME CHANGES NEVER OCCUR. UPDATES ARE CONSTANTLY BEING ADDED.

These blockplans DO NOT include the following asbestos containing materials:

Thermal insulations such as pipe, boiler, tank, or duct insulation; these are assumed to contain asbestos unless they are obviously fiberglass or foam rubber.

ALL resilient floorings are also assumed to contain asbestos (i.e. 12"x12" and 9"x9" Floor Tile, Linoleum, etc.).

ALL Soapstone Lab Bench Tops are also assumed to contain asbestos.

Many of these materials are above drop ceilings and are not readily visible. Specific locations of these materials can be obtained by calling Environmental Health and Safety at 5-6391 (3-1111 after 5 P.M.).