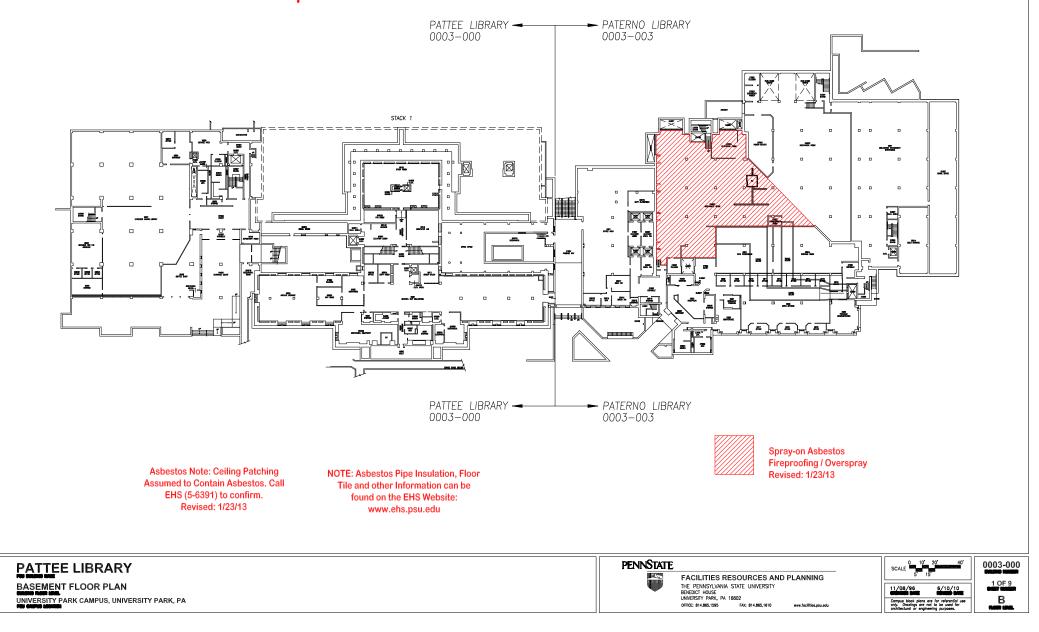

## Asbestos Blockplan Pattee / Paterno Library

DO NOT PRINT THESE BLOCKPLANS AND ASSUME CHANGES NEVER OCCUR. UPDATES ARE CONSTANTLY BEING ADDED.

These blockplans DO NOT include the following asbestos containing materials:

Thermal insulations such as pipe, boiler, tank, or duct insulation; these are assumed to contain asbestos unless they are obviously fiberglass or foam rubber.

ALL resilient floorings are also assumed to contain asbestos (i.e. 12"x12" and 9"x9" Floor Tile, Linoleum, etc.).

ALL Soapstone Lab Bench Tops are also assumed to contain asbestos.

Many of these materials are above drop ceilings and are not readily visible. Specific locations of these materials can be obtained by calling Environmental Health and Safety at 5-6391 (3-1111 after 5 P.M.).

Asbestos Blockplan