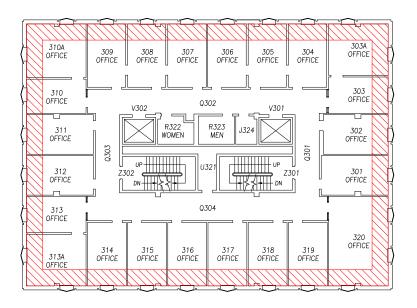

## **Asbestos Blockplan**

Call EHS (5-6391) BEFORE accessing above drop ceilings

NOTE: Asbestos Pipe Insulation, Floor Tile and other Information can be found on the EHS website: http://www.ehs.psu.edu/

#### **KERN GRADUATE BUILDING**

THIRD FLOOR PLAN
UNIVERSITY PARK CAMPUS, UNIVERSITY PARK, PA

|  | 03/10/97<br>08/19/11                                                                                                          |  |
|--|-------------------------------------------------------------------------------------------------------------------------------|--|
|  | Campus block plans are for<br>referential use only. Drawings are<br>not to be used for architectural<br>engineering purposes. |  |