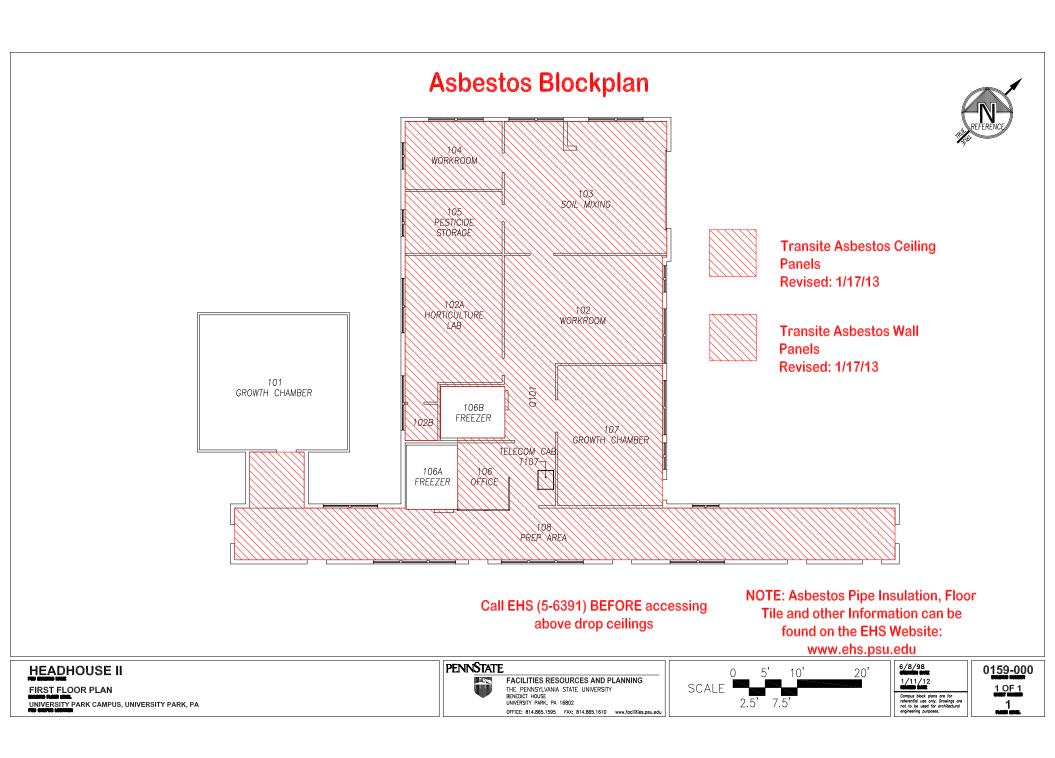

## Asbestos Blockplan Headhouse II

DO NOT PRINT THESE BLOCKPLANS AND ASSUME CHANGES NEVER OCCUR. UPDATES ARE CONSTANTLY BEING ADDED.

These blockplans DO NOT include the following asbestos containing materials:

Thermal insulations such as pipe, boiler, tank, or duct insulation; these are assumed to contain asbestos unless they are obviously fiberglass or foam rubber.

ALL resilient floorings are also assumed to contain asbestos (i.e. 12"x12" and 9"x9" Floor Tile, Linoleum, etc.).

ALL Soapstone Lab Bench Tops are also assumed to contain asbestos.

Many of these materials are above drop ceilings and are not readily visible. Specific locations of these materials can be obtained by calling Environmental Health and Safety at 5-6391 (3-1111 after 5 P.M.).