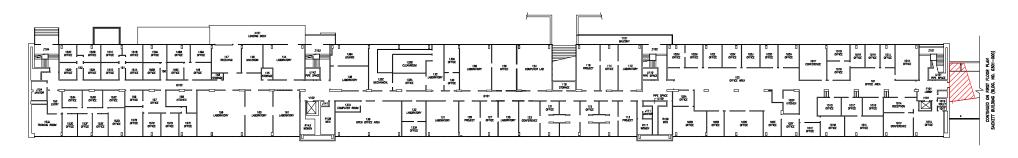

## HAMMOND BUILDING

FIRST FLOOR PLAN UNIVERSITY PARK CAMPUS, UNIVERSITY PARK, PA

**FACILITIES RESOURCES AND PLANNING** THE PENNSYLVANIA STATE UNIVERSITY BENEDICT HOUSE UNIVERSITY PARK, PA 16802

OFFICE: 814,865,1595 FAX: 814.865,1610 www.facilities.psu.edu

## **Asbestos Blockplan**

Call EHS (5-6391) BEFORE accessing above drop ceilings

NOTE: Asbestos Pipe Insulation, Floor Tile and other Information can be found on the EHS Website: www.ehs.psu.edu