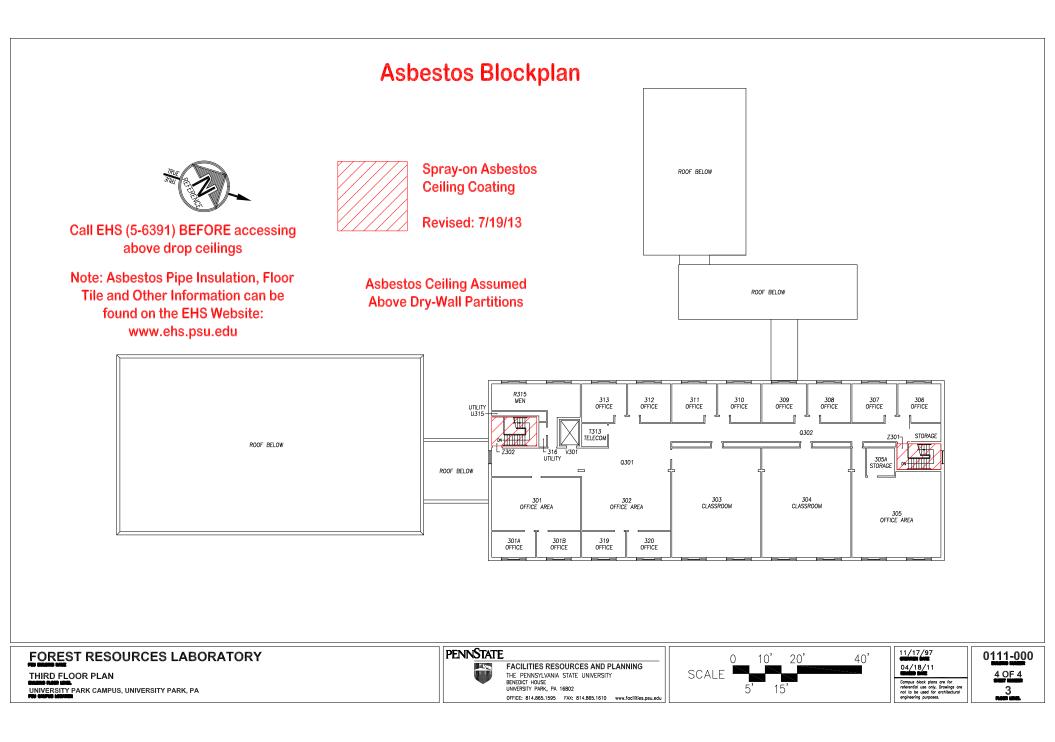

## Asbestos Blockplan Forest Resources Lab

DO NOT PRINT THESE BLOCKPLANS AND ASSUME CHANGES NEVER OCCUR. UPDATES ARE CONSTANTLY BEING ADDED.

These blockplans DO NOT include the following asbestos containing materials:

Thermal insulations such as pipe, boiler, tank, or duct insulation; these are assumed to contain asbestos unless they are obviously fiberglass or foam rubber.

ALL resilient floorings are also assumed to contain asbestos (i.e. 12"x12" and 9"x9" Floor Tile, Linoleum, etc.).

ALL Soapstone Lab Bench Tops are also assumed to contain asbestos.

Many of these materials are above drop ceilings and are not readily visible. Specific locations of these materials can be obtained by calling Environmental Health and Safety at 5-6391 (3-1111 after 5 P.M.).