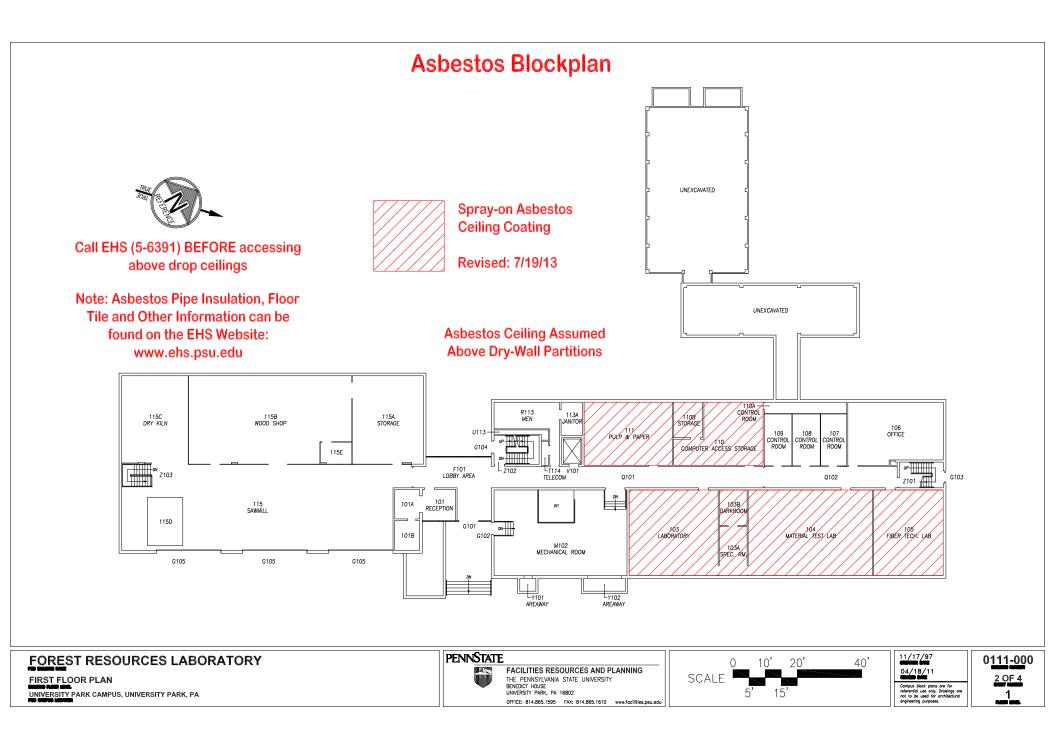

## Asbestos Blockplan Forest Resources Lab

DO NOT PRINT THESE BLOCKPLANS AND ASSUME CHANGES NEVER OCCUR. UPDATES ARE CONSTANTLY BEING ADDED.

These blockplans DO NOT include the following asbestos containing materials:

Thermal insulations such as pipe, boiler, tank, or duct insulation; these are assumed to contain asbestos unless they are obviously fiberglass or foam rubber.

ALL resilient floorings are also assumed to contain asbestos (i.e. 12"x12" and 9"x9" Floor Tile, Linoleum, etc.).

ALL Soapstone Lab Bench Tops are also assumed to contain asbestos.

Many of these materials are above drop ceilings and are not readily visible. Specific locations of these materials can be obtained by calling Environmental Health and Safety at 5-6391 (3-1111 after 5 P.M.).