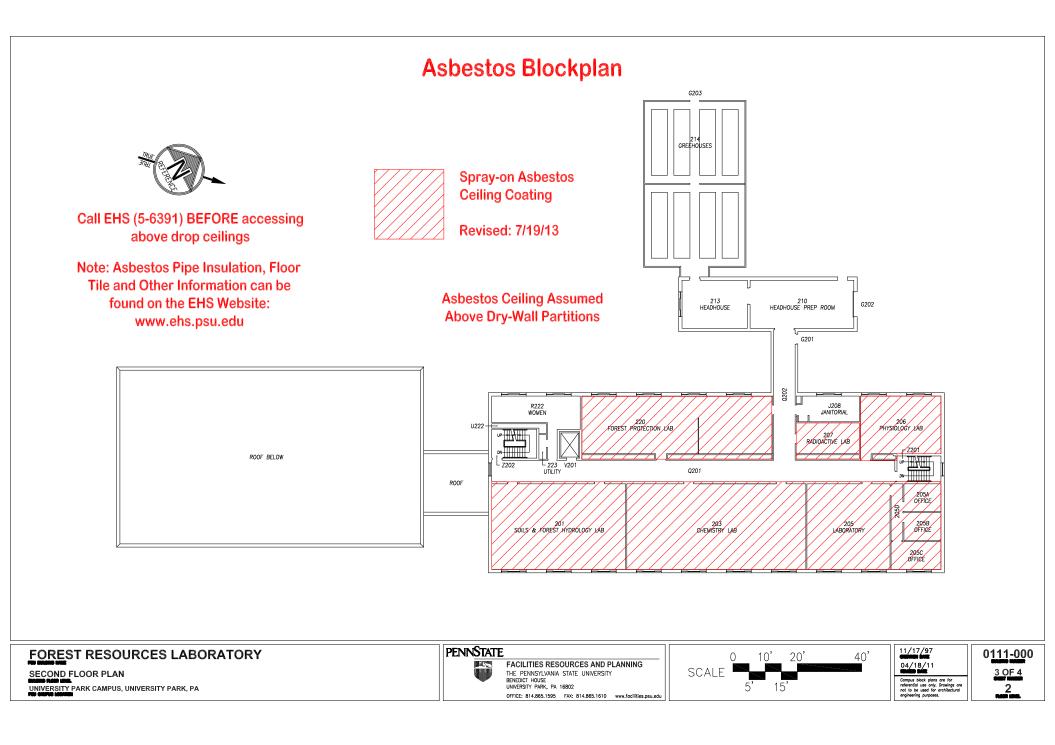

## Asbestos Blockplan Forest Resources Lab

DO NOT PRINT THESE BLOCKPLANS AND ASSUME CHANGES NEVER OCCUR. UPDATES ARE CONSTANTLY BEING ADDED.

These blockplans DO NOT include the following asbestos containing materials:

Thermal insulations such as pipe, boiler, tank, or duct insulation; these are assumed to contain asbestos unless they are obviously fiberglass or foam rubber.

ALL resilient floorings are also assumed to contain asbestos (i.e. 12"x12" and 9"x9" Floor Tile, Linoleum, etc.).

ALL Soapstone Lab Bench Tops are also assumed to contain asbestos.

Many of these materials are above drop ceilings and are not readily visible. Specific locations of these materials can be obtained by calling Environmental Health and Safety at 5-6391 (3-1111 after 5 P.M.).