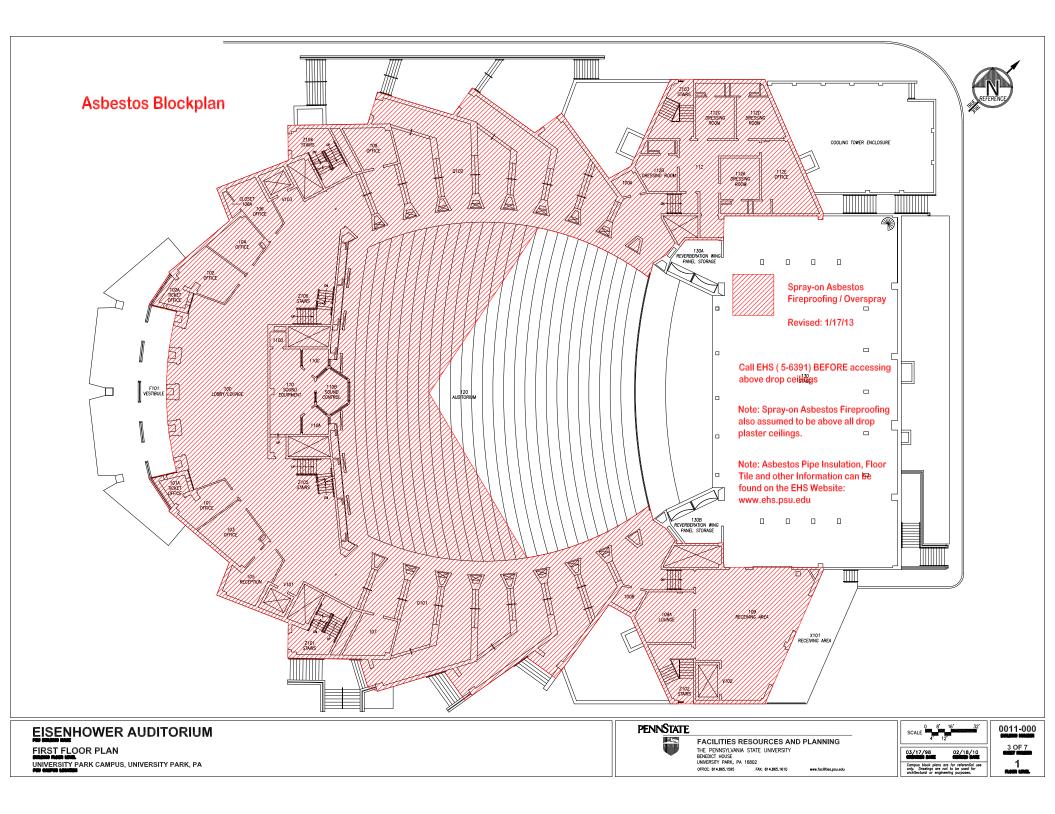

## Asbestos Blockplan Eisenhower Auditorium

DO NOT PRINT THESE BLOCKPLANS AND ASSUME CHANGES NEVER OCCUR. UPDATES ARE CONSTANTLY BEING ADDED.

These blockplans DO NOT include the following asbestos containing materials:

Thermal insulations such as pipe, boiler, tank, or duct insulation; these are assumed to contain asbestos unless they are obviously fiberglass or foam rubber.

ALL resilient floorings are also assumed to contain asbestos (i.e. 12"x12" and 9"x9" Floor Tile, Linoleum, etc.).

ALL Soapstone Lab Bench Tops are also assumed to contain asbestos.

Many of these materials are above drop ceilings and are not readily visible. Specific locations of these materials can be obtained by calling Environmental Health and Safety at 5-6391 (3-1111 after 5 P.M.).