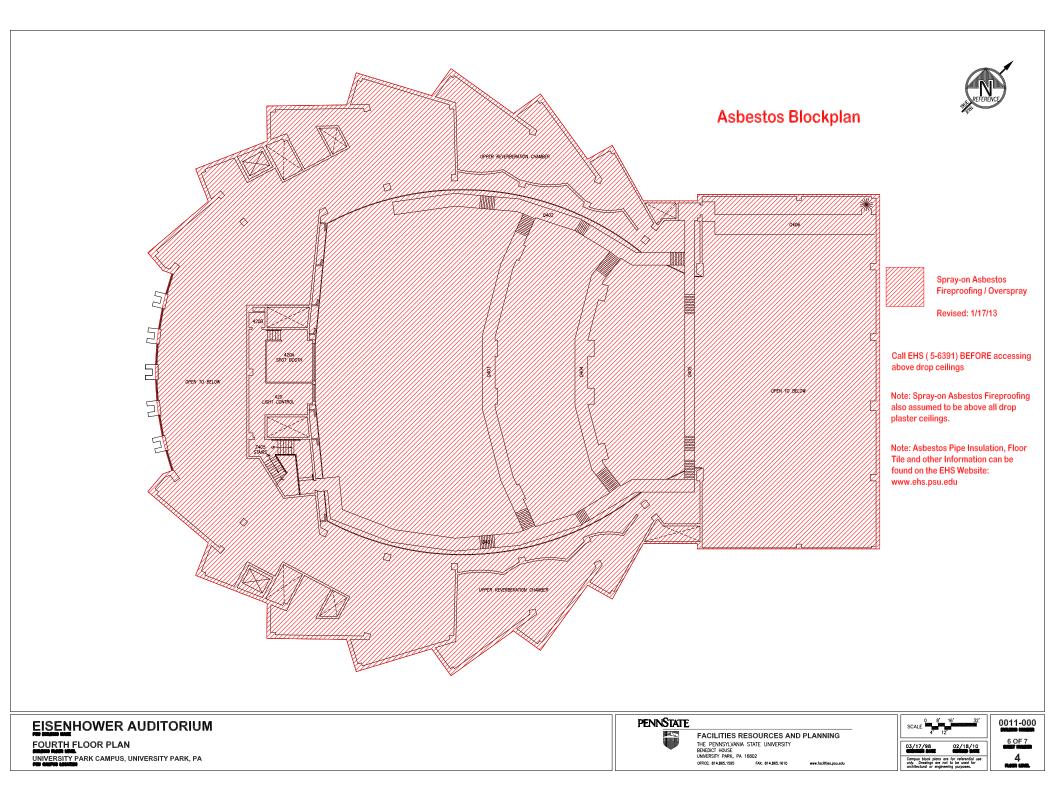

## Asbestos Blockplan Eisenhower Auditorium

DO NOT PRINT THESE BLOCKPLANS AND ASSUME CHANGES NEVER OCCUR. UPDATES ARE CONSTANTLY BEING ADDED.

These blockplans DO NOT include the following asbestos containing materials:

Thermal insulations such as pipe, boiler, tank, or duct insulation; these are assumed to contain asbestos unless they are obviously fiberglass or foam rubber.

ALL resilient floorings are also assumed to contain asbestos (i.e. 12"x12" and 9"x9" Floor Tile, Linoleum, etc.).

ALL Soapstone Lab Bench Tops are also assumed to contain asbestos.

Many of these materials are above drop ceilings and are not readily visible. Specific locations of these materials can be obtained by calling Environmental Health and Safety at 5-6391 (3-1111 after 5 P.M.).