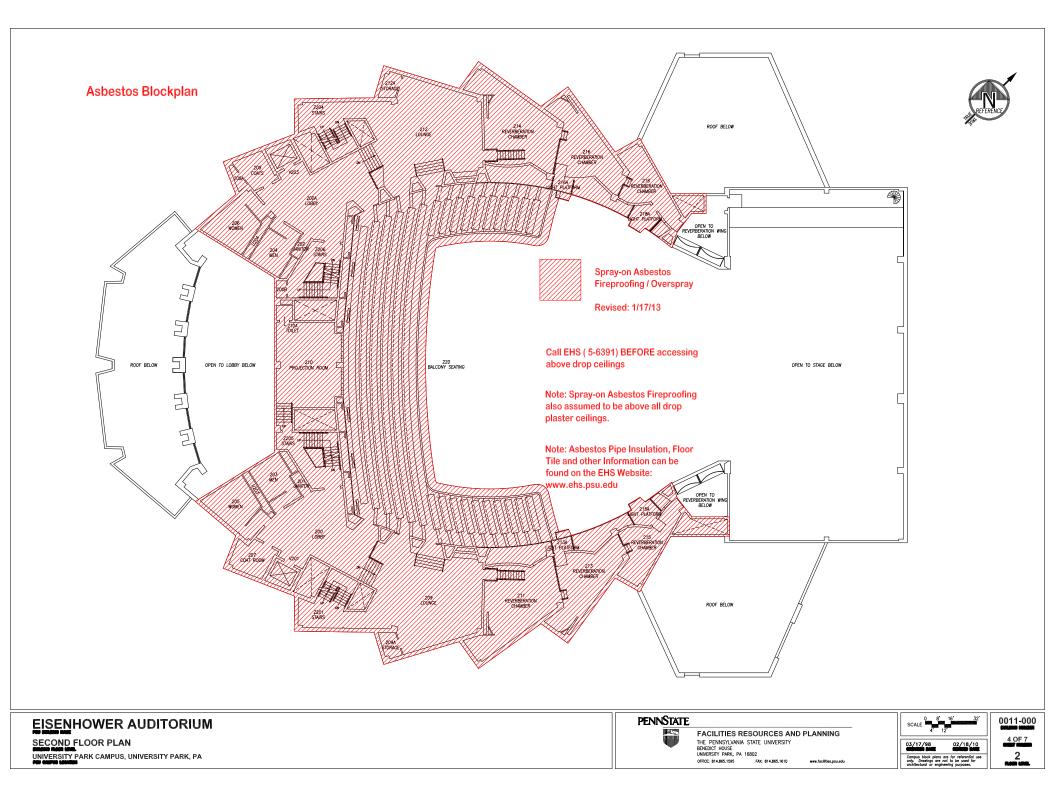

## Asbestos Blockplan Eisenhower Auditorium

DO NOT PRINT THESE BLOCKPLANS AND ASSUME CHANGES NEVER OCCUR. UPDATES ARE CONSTANTLY BEING ADDED.

These blockplans DO NOT include the following asbestos containing materials:

Thermal insulations such as pipe, boiler, tank, or duct insulation; these are assumed to contain asbestos unless they are obviously fiberglass or foam rubber.

ALL resilient floorings are also assumed to contain asbestos (i.e. 12"x12" and 9"x9" Floor Tile, Linoleum, etc.).

ALL Soapstone Lab Bench Tops are also assumed to contain asbestos.

Many of these materials are above drop ceilings and are not readily visible. Specific locations of these materials can be obtained by calling Environmental Health and Safety at 5-6391 (3-1111 after 5 P.M.).