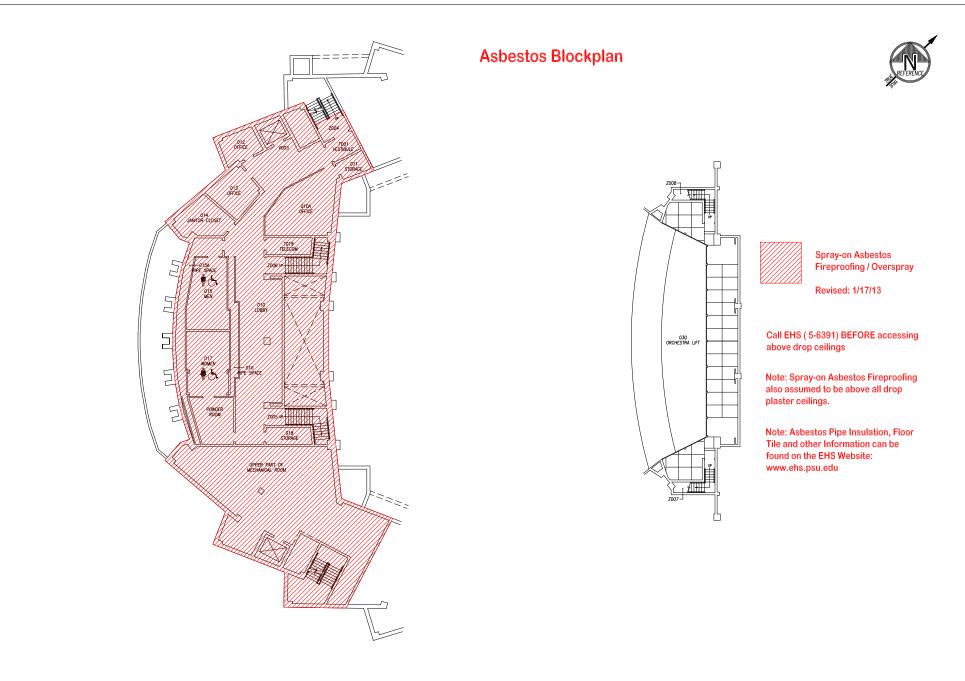

## Asbestos Blockplan Eisenhower Auditorium

DO NOT PRINT THESE BLOCKPLANS AND ASSUME CHANGES NEVER OCCUR. UPDATES ARE CONSTANTLY BEING ADDED.

These blockplans DO NOT include the following asbestos containing materials:

Thermal insulations such as pipe, boiler, tank, or duct insulation; these are assumed to contain asbestos unless they are obviously fiberglass or foam rubber.

ALL resilient floorings are also assumed to contain asbestos (i.e. 12"x12" and 9"x9" Floor Tile, Linoleum, etc.).

ALL Soapstone Lab Bench Tops are also assumed to contain asbestos.

Many of these materials are above drop ceilings and are not readily visible. Specific locations of these materials can be obtained by calling Environmental Health and Safety at 5-6391 (3-1111 after 5 P.M.).