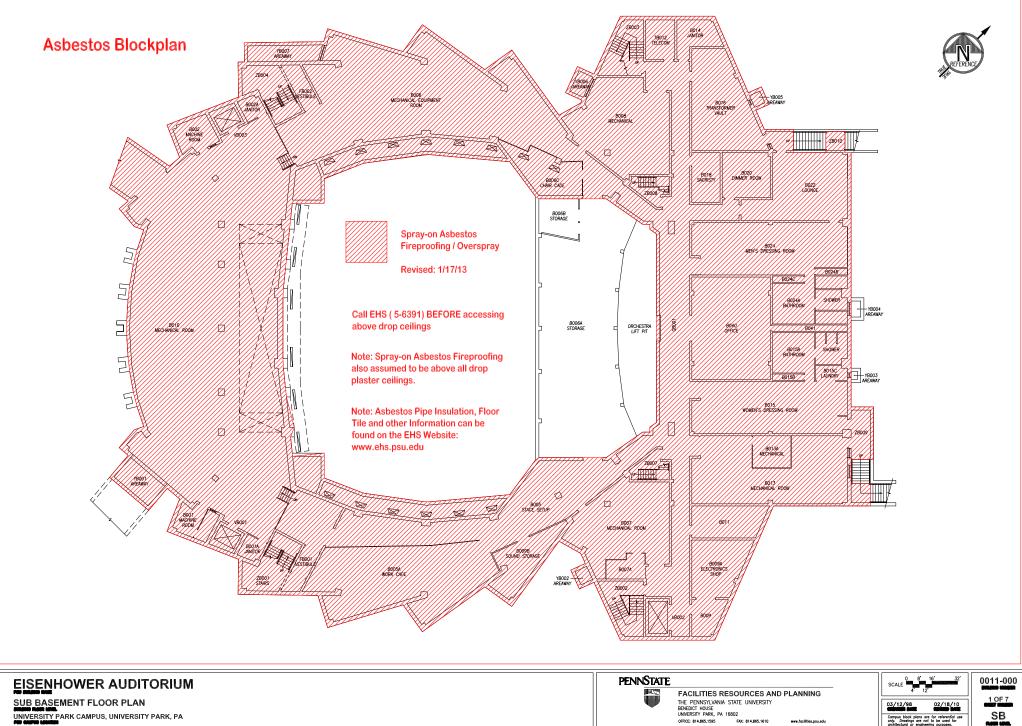

## Asbestos Blockplan Eisenhower Auditorium

DO NOT PRINT THESE BLOCKPLANS AND ASSUME CHANGES NEVER OCCUR. UPDATES ARE CONSTANTLY BEING ADDED.

These blockplans DO NOT include the following asbestos containing materials:

Thermal insulations such as pipe, boiler, tank, or duct insulation; these are assumed to contain asbestos unless they are obviously fiberglass or foam rubber.

ALL resilient floorings are also assumed to contain asbestos (i.e. 12"x12" and 9"x9" Floor Tile, Linoleum, etc.).

ALL Soapstone Lab Bench Tops are also assumed to contain asbestos.

Many of these materials are above drop ceilings and are not readily visible. Specific locations of these materials can be obtained by calling Environmental Health and Safety at 5-6391 (3-1111 after 5 P.M.).