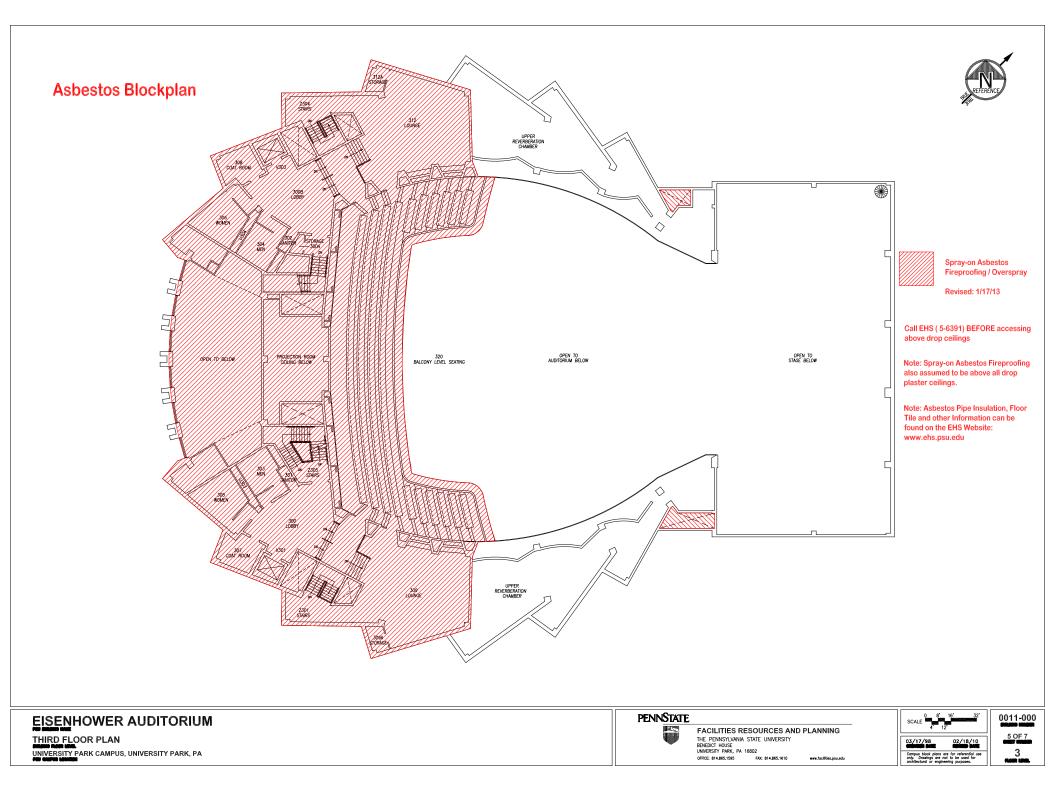

## Asbestos Blockplan Eisenhower Auditorium

DO NOT PRINT THESE BLOCKPLANS AND ASSUME CHANGES NEVER OCCUR. UPDATES ARE CONSTANTLY BEING ADDED.

These blockplans DO NOT include the following asbestos containing materials:

Thermal insulations such as pipe, boiler, tank, or duct insulation; these are assumed to contain asbestos unless they are obviously fiberglass or foam rubber.

ALL resilient floorings are also assumed to contain asbestos (i.e. 12"x12" and 9"x9" Floor Tile, Linoleum, etc.).

ALL Soapstone Lab Bench Tops are also assumed to contain asbestos.

Many of these materials are above drop ceilings and are not readily visible. Specific locations of these materials can be obtained by calling Environmental Health and Safety at 5-6391 (3-1111 after 5 P.M.).