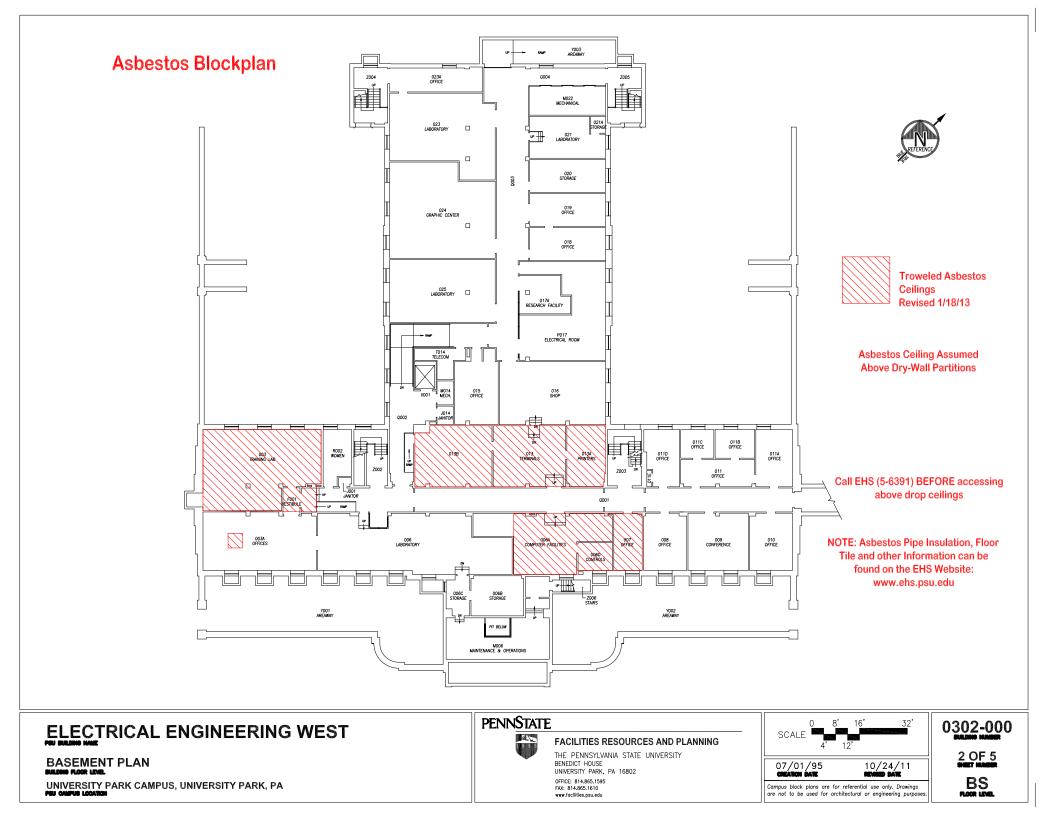

## Asbestos Blockplans Electrical Engineering West

DO NOT PRINT THESE BLOCKPLANS AND ASSUME CHANGES NEVER OCCUR. UPDATES ARE CONSTANTLY BEING ADDED.

These blockplans DO NOT include the following asbestos containing materials:

Thermal insulations such as pipe, boiler, tank, or duct insulation; these are assumed to contain asbestos unless they are obviously fiberglass or foam rubber.

ALL resilient floorings are also assumed to contain asbestos (i.e. 12"x12" and 9"x9" Floor Tile, Linoleum, etc.).

ALL Soapstone Lab Bench Tops are also assumed to contain asbestos.

Many of these materials are above drop ceilings and are not readily visible. Specific locations of these materials can be obtained by calling Environmental Health and Safety at 5-6391 (3-1111 after 5 P.M.).