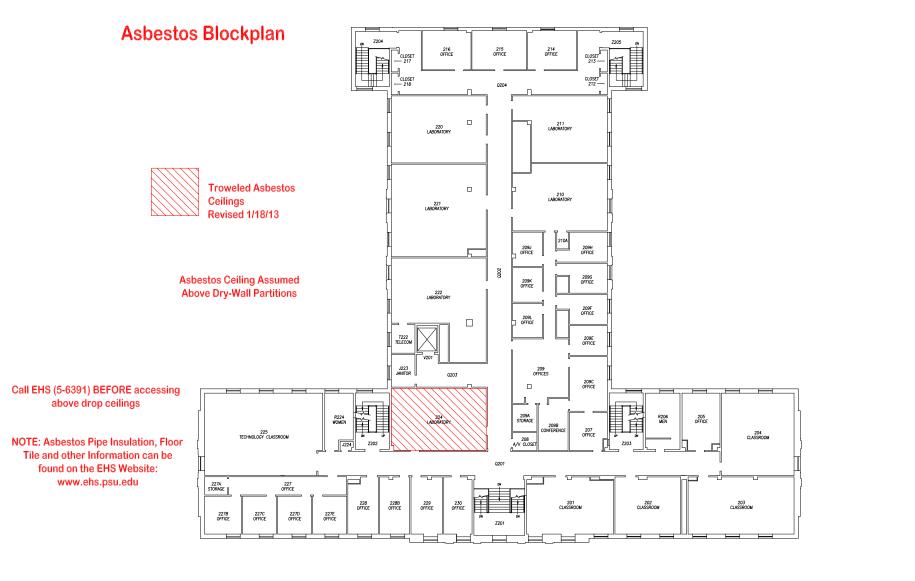

## ELECTRICAL ENGINEERING WEST

SECOND FLOOR PLAN

UNIVERSITY PARK CAMPUS, UNIVERSITY PARK, PA PEU CAMPUS LOCATION

PENNSTATE

FACILITIES RESOURCES AND PLANNING THE PENNSYLVANIA STATE UNIVERSITY BENEDICT HOUSE UNIVERSITY PARK, PA 16802 OFFICE: 814.865.1595 FAX: 814.865.1610 www.facilities.psu.edu

## Asbestos Blockplans Electrical Engineering West

DO NOT PRINT THESE BLOCKPLANS AND ASSUME CHANGES NEVER OCCUR. UPDATES ARE CONSTANTLY BEING ADDED.

These blockplans DO NOT include the following asbestos containing materials:

Thermal insulations such as pipe, boiler, tank, or duct insulation; these are assumed to contain asbestos unless they are obviously fiberglass or foam rubber.

ALL resilient floorings are also assumed to contain asbestos (i.e. 12"x12" and 9"x9" Floor Tile, Linoleum, etc.).

ALL Soapstone Lab Bench Tops are also assumed to contain asbestos.

Many of these materials are above drop ceilings and are not readily visible. Specific locations of these materials can be obtained by calling Environmental Health and Safety at 5-6391 (3-1111 after 5 P.M.).