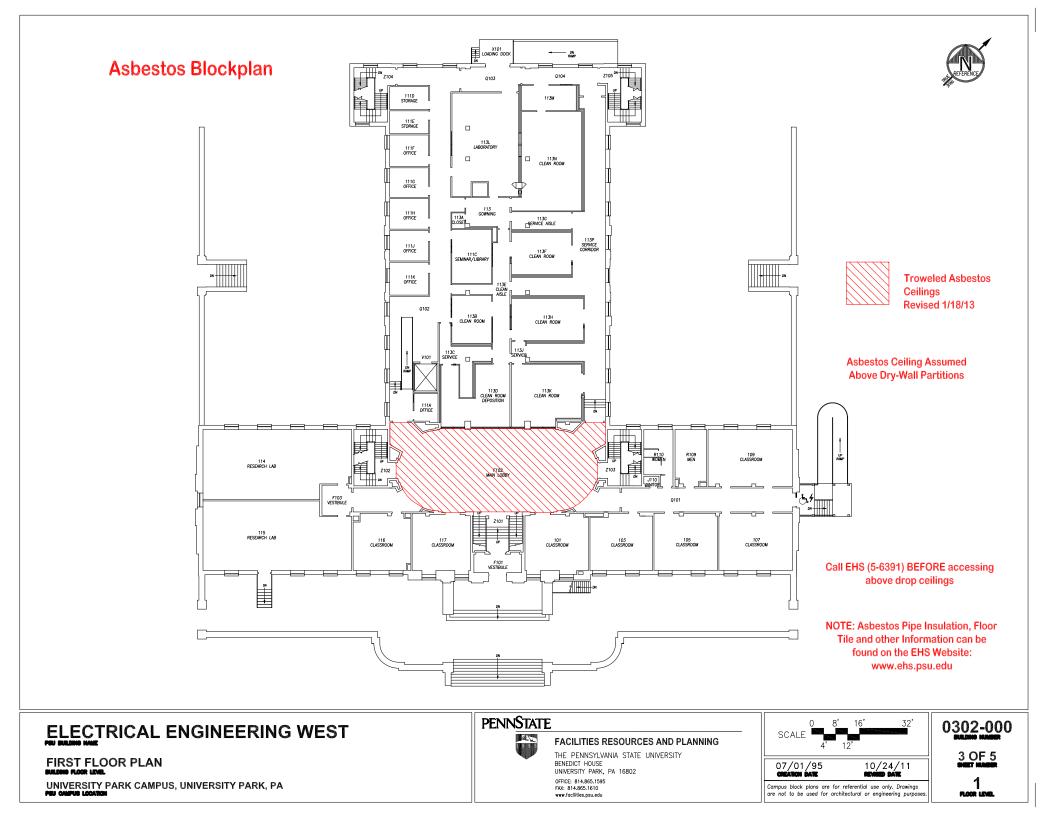

## Asbestos Blockplans Electrical Engineering West

DO NOT PRINT THESE BLOCKPLANS AND ASSUME CHANGES NEVER OCCUR. UPDATES ARE CONSTANTLY BEING ADDED.

These blockplans DO NOT include the following asbestos containing materials:

Thermal insulations such as pipe, boiler, tank, or duct insulation; these are assumed to contain asbestos unless they are obviously fiberglass or foam rubber.

ALL resilient floorings are also assumed to contain asbestos (i.e. 12"x12" and 9"x9" Floor Tile, Linoleum, etc.).

ALL Soapstone Lab Bench Tops are also assumed to contain asbestos.

Many of these materials are above drop ceilings and are not readily visible. Specific locations of these materials can be obtained by calling Environmental Health and Safety at 5-6391 (3-1111 after 5 P.M.).