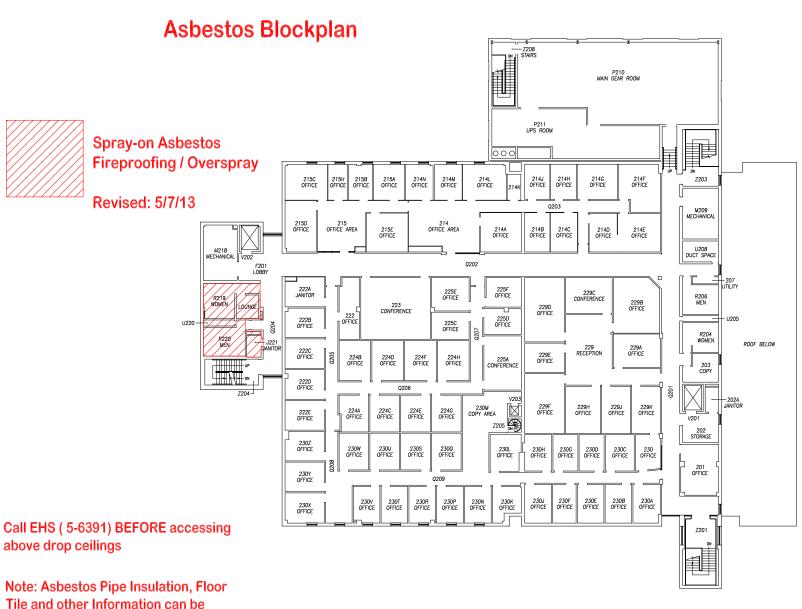

# Asbestos Blockplan Computer Building

DO NOT PRINT THESE BLOCKPLANS AND ASSUME CHANGES NEVER OCCUR. UPDATES ARE CONSTANTLY BEING ADDED.

These blockplans DO NOT include the following asbestos containing materials:

Thermal insulations such as pipe, boiler, tank, or duct insulation; these are assumed to contain asbestos unless they are obviously fiberglass or foam rubber.

ALL resilient floorings are also assumed to contain asbestos (i.e. 12"x12" and 9"x9" Floor Tile, Linoleum, etc.).

ALL Soapstone Lab Bench Tops are also assumed to contain asbestos.

Many of these materials are above drop ceilings and are not readily visible. Specific locations of these materials can be obtained by calling Environmental Health and Safety at 5-6391 (3-1111 after 5 P.M.).

# COMPUTER BUILDING

SECOND FLOOR PLAN

UNIVERSITY PARK CAMPUS, UNIVERSITY PARK, PA

0009-000

3 OF 4

PLOOR LEVEL