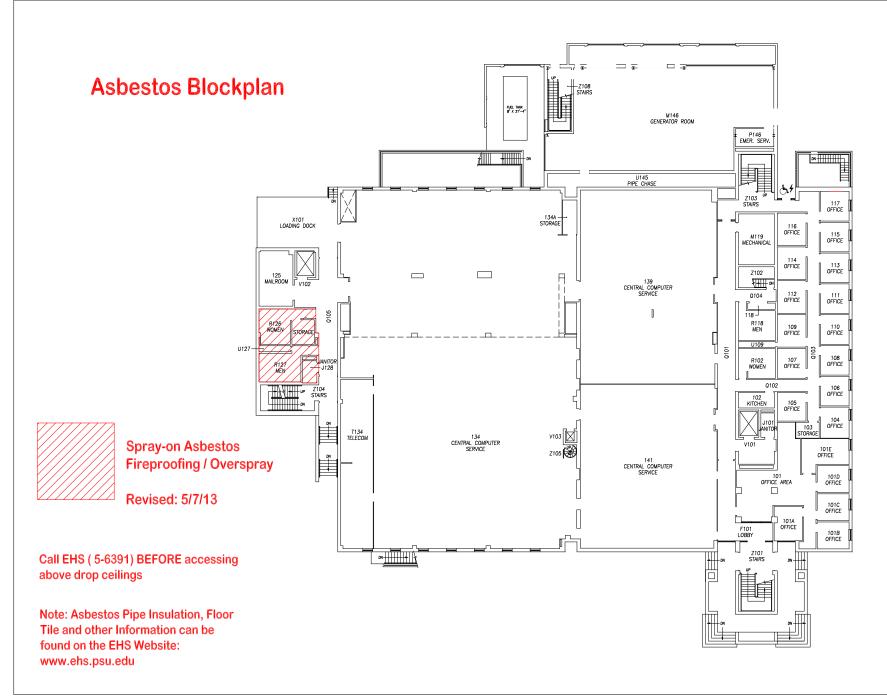

# Asbestos Blockplan Computer Building

DO NOT PRINT THESE BLOCKPLANS AND ASSUME CHANGES NEVER OCCUR. UPDATES ARE CONSTANTLY BEING ADDED.

These blockplans DO NOT include the following asbestos containing materials:

Thermal insulations such as pipe, boiler, tank, or duct insulation; these are assumed to contain asbestos unless they are obviously fiberglass or foam rubber.

ALL resilient floorings are also assumed to contain asbestos (i.e. 12"x12" and 9"x9" Floor Tile, Linoleum, etc.).

ALL Soapstone Lab Bench Tops are also assumed to contain asbestos.

Many of these materials are above drop ceilings and are not readily visible. Specific locations of these materials can be obtained by calling Environmental Health and Safety at 5-6391 (3-1111 after 5 P.M.).

FIRST FLOOR PLAN

UNIVERSITY PARK CAMPUS, UNIVERSITY PARK, PA

0009-000 2 OF 4

1

found on the EHS Website:

www.ehs.psu.edu