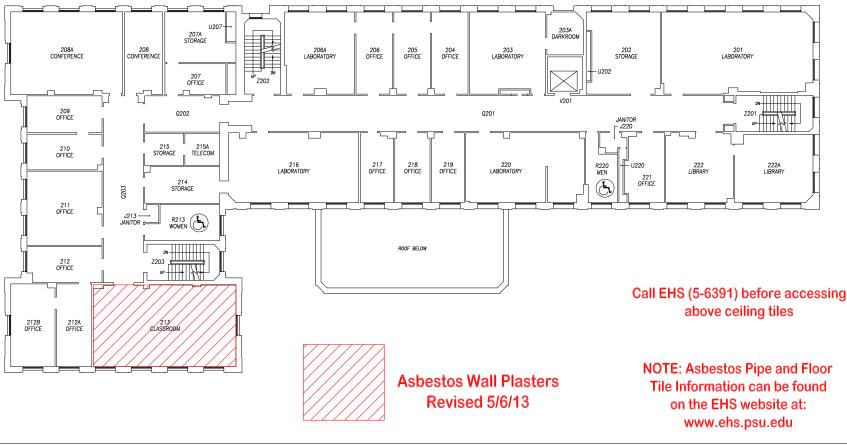

## Asbestos Blockplan Buckhout Lab

DO NOT PRINT THESE BLOCKPLANS AND ASSUME CHANGES NEVER OCCUR. UPDATES ARE CONSTANTLY BEING ADDED.

These blockplans DO NOT include the following asbestos containing materials:

Thermal insulations such as pipe, boiler, tank, or duct insulation; these are assumed to contain asbestos unless they are obviously fiberglass or foam rubber.

ALL resilient floorings are also assumed to contain asbestos (i.e. 12"x12" and 9"x9" Floor Tile, Linoleum, etc.).

ALL Soapstone Lab Bench Tops are also assumed to contain asbestos.

Many of these materials are above drop ceilings and are not readily visible. Specific locations of these materials can be obtained by calling Environmental Health and Safety at 5-6391 (3-1111 after 5 P.M.).

## **BUCKHOUT LABORATORY**

SECOND FLOOR PLAN

UNIVERSITY PARK CAMPUS, UNIVERSITY PARK, PA