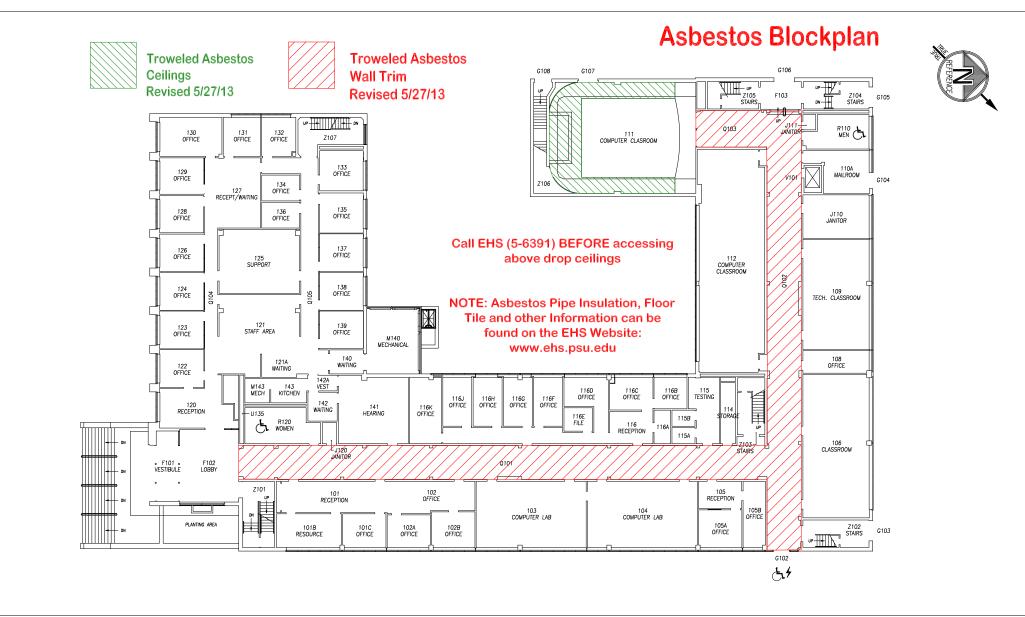

## Asbestos Blockplans Boucke Building

DO NOT PRINT THESE BLOCKPLANS AND ASSUME CHANGES NEVER OCCUR. UPDATES ARE CONSTANTLY BEING ADDED.

These blockplans DO NOT include the following asbestos containing materials:

Thermal insulations such as pipe, boiler, tank, or duct insulation; these are assumed to contain asbestos unless they are obviously fiberglass or foam rubber.

ALL resilient floorings are also assumed to contain asbestos (i.e. 12"x12" and 9"x9" Floor Tile, Linoleum, etc.).

ALL Soapstone Lab Bench Tops are also assumed to contain asbestos.

Many of these materials are above drop ceilings and are not readily visible. Specific locations of these materials can be obtained by calling Environmental Health and Safety at 5-6391 (3-1111 after 5 P.M.).

FIRST FLOOR PLAN

UNIVERSITY PARK CAMPUS, UNIVERSITY PARK, PA