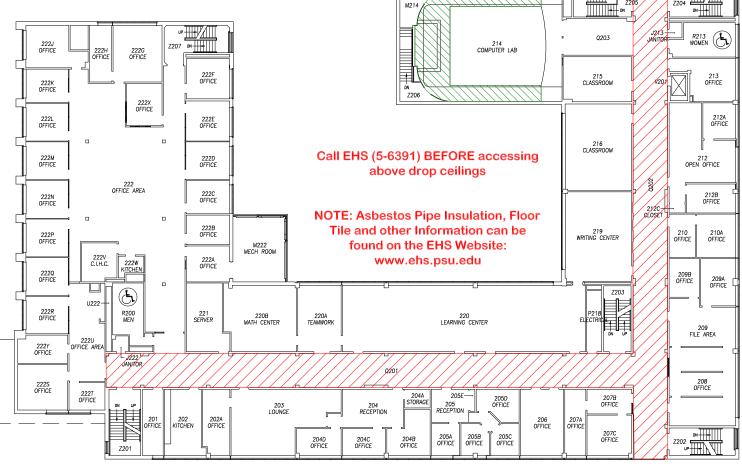

## Asbestos Blockplans Boucke Building

DO NOT PRINT THESE BLOCKPLANS AND ASSUME CHANGES NEVER OCCUR. UPDATES ARE CONSTANTLY BEING ADDED.

These blockplans DO NOT include the following asbestos containing materials:

Thermal insulations such as pipe, boiler, tank, or duct insulation; these are assumed to contain asbestos unless they are obviously fiberglass or foam rubber.

ALL resilient floorings are also assumed to contain asbestos (i.e. 12"x12" and 9"x9" Floor Tile, Linoleum, etc.).

ALL Soapstone Lab Bench Tops are also assumed to contain asbestos.

Many of these materials are above drop ceilings and are not readily visible. Specific locations of these materials can be obtained by calling Environmental Health and Safety at 5-6391 (3-1111 after 5 P.M.).