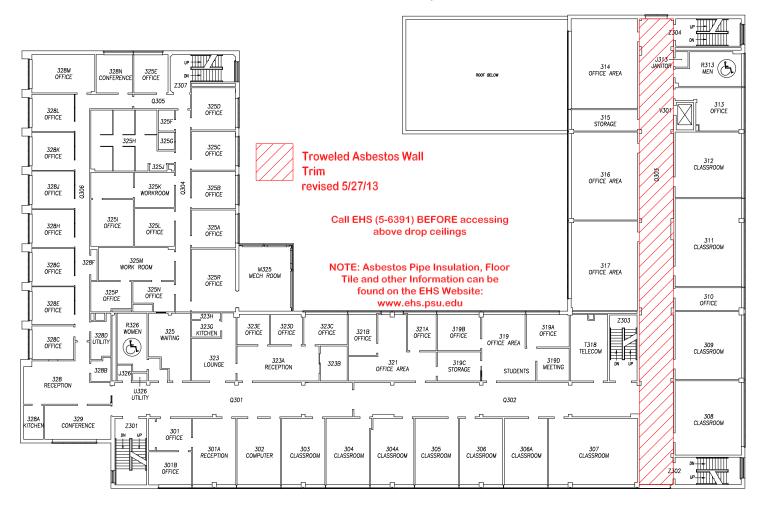

## **Asbestos Blockplan**

**BOUCKE BUILDING** 

FOURTH FLOOR PLAN

UNIVERSITY PARK CAMPUS, UNIVERSITY PARK, PA

04/01/95
04/04/12
Compus block plans are for referential use only. Drawings are not to be used for architectural engineering purposes.

ALL Soapstone Lab Bench Tops are also assumed to contain asbestos.

Many of these materials are above drop ceilings and are not readily visible. Specific locations of these materials can be obtained by calling Environmental Health and Safety at 5-6391 (3-1111 after 5 P.M.).

Thermal insulations such as pipe, boiler, tank, or duct insulation; these are assumed to contain asbestos unless they are obviously fiberglass or foam rubber.

ALL resilient floorings are also assumed to contain asbestos (i.e. 12"x12" and 9"x9" Floor Tile, Linoleum, etc.).