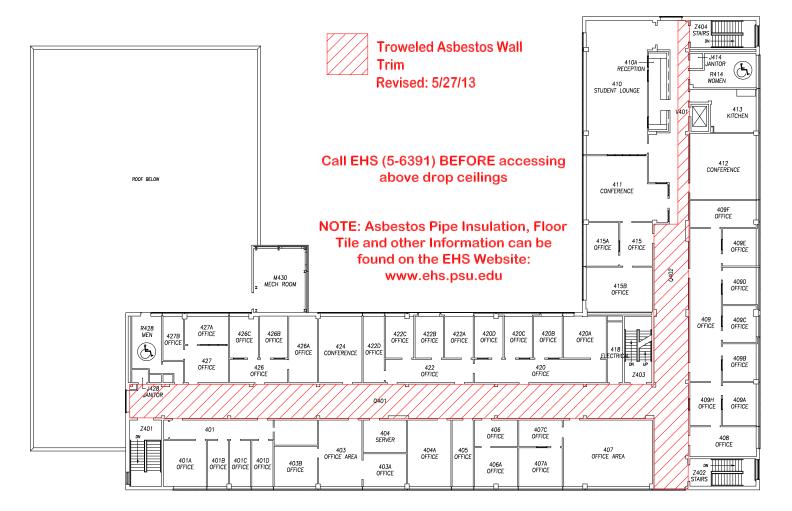

## **Asbestos Blockplan**

**BOUCKE BUILDING** 

FOURTH FLOOR PLAN

UNIVERSITY PARK CAMPUS, UNIVERSITY PARK, PA

04/01/95
04/04/12
Compus block plans are for referential use only. Drawings are not to be used for architectural engineering purposes.

## Asbestos Blockplans Boucke Building

DO NOT PRINT THESE BLOCKPLANS AND ASSUME CHANGES NEVER OCCUR. UPDATES ARE CONSTANTLY BEING ADDED.

These blockplans DO NOT include the following asbestos containing materials:

Thermal insulations such as pipe, boiler, tank, or duct insulation; these are assumed to contain asbestos unless they are obviously fiberglass or foam rubber.

ALL resilient floorings are also assumed to contain asbestos (i.e. 12"x12" and 9"x9" Floor Tile, Linoleum, etc.).

ALL Soapstone Lab Bench Tops are also assumed to contain asbestos.

Many of these materials are above drop ceilings and are not readily visible. Specific locations of these materials can be obtained by calling Environmental Health and Safety at 5-6391 (3-1111 after 5 P.M.).